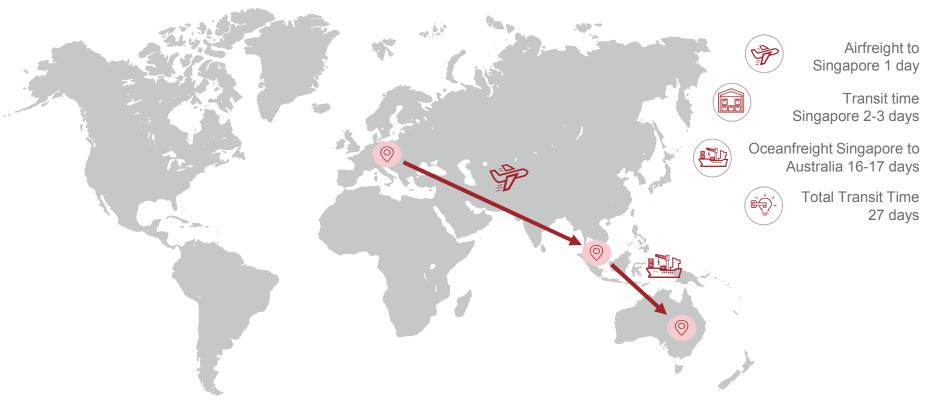

Our Air-Sea solution reduces regular transit time of Oceanfreight and generates substantial cost savings compared to pure Airfreight shipments to Australia!

Air-Sea Solution 09/2020

Air-Sea Solution Australia 09/2020

### Schedules

- Flight depature to Singapore Sunday
  - Charter Flight
  - Priority Space
- Arrival Singapore Monday
- Singapore transit handling 2-3 days
  - Priority discharge
  - Customs pre declared
- Oceanfreight Singapore to Australia 16-17 days