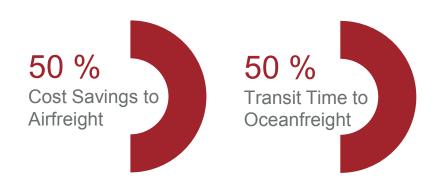

Our Air-Sea solution reduces regular transit time of Oceanfreight and generates substantial cost savings compared to pure Airfreight shipments to Australia!

Air-Sea Solution 09/2020

Air-Sea Solution Australia 09/2020